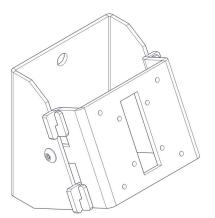

tion                                  |
| SPIF101                              | i-frame (black/black)                        |
| SPIF201                              | i-frame (white/white)                        |
| SPIF301                              | i-frame (alu/black sp)                       |
| SPIPF244-ALU                         | S-frame enclosure Alu 1st. Generation        |
| SPIPF244-BLACK                       | S-frame enclosure Black 1st. Generation      |
| SPSF001-nn                           | Main Assembly S-Frame incl. Lock, (in front) |
| SPXF••05                             | X-frame stand-alone                          |

For latest version please refer to the Product Configuration Sheet



## **Wall mount**

## Angled & Flush (SPM115/SPM116) Installation Guide



SPM115