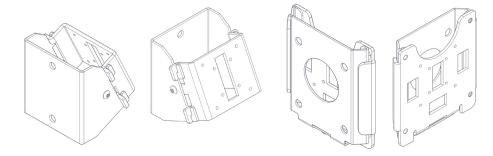

-------------------------|
| Name                                 | Description                                  |
| SPIF101                              | i-frame (black/black)                        |
| SPIF201                              | i-frame (white/white)                        |
| SPIF301                              | i-frame (alu/black sp)                       |
| SPIPF244-ALU                         | S-frame enclosure Alu 1st. Generation        |
| SPIPF244-BLACK                       | S-frame enclosure Black 1st. Generation      |
| SPSF001-nn                           | Main Assembly S-Frame incl. Lock, (in front) |
| SPXF••05                             | X-frame stand-alone                          |

For latest version please refer to the Product Configuration Sheet



## **Wall mount**

## Angled & Flush (SPM115/SPM116) Installation Guide



SPM115