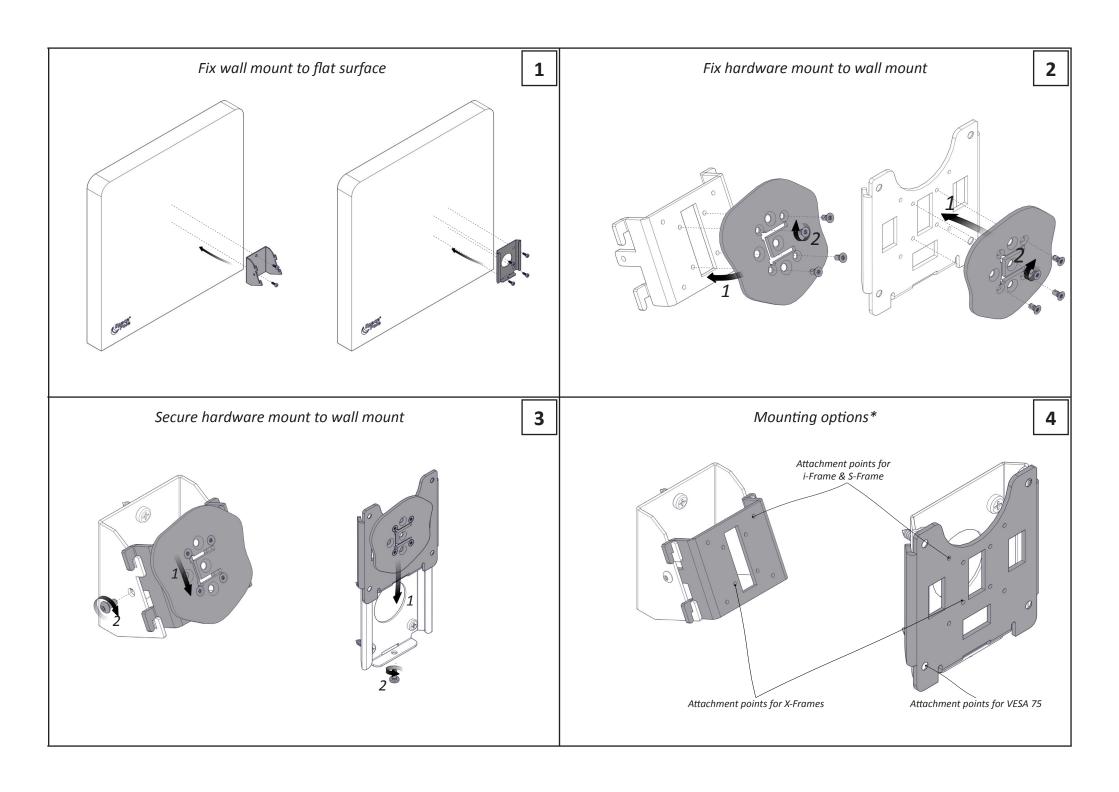

|
| SPIF101                              | i-frame (black/black)                        |
| SPIF201                              | i-frame (white/white)                        |
| SPIF301                              | i-frame (alu/black sp)                       |
| SPIPF244-ALU                         | S-frame enclosure Alu 1st. Generation        |
| SPIPF244-BLACK                       | S-frame enclosure Black 1st. Generation      |
| SPSF001-nn                           | Main Assembly S-Frame incl. Lock, (in front) |
| SPXF••05                             | X-frame stand-alone                          |

For latest version please refer to the Product Configuration Sheet



## **Wall mount**

## Angled & Flush (SPM115/SPM116) Installation Guide



SPM115