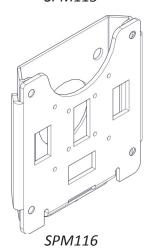

|
| SPIF101                              | i-frame (black/black)                        |
| SPIF201                              | i-frame (white/white)                        |
| SPIF301                              | i-frame (alu/black sp)                       |
| SPIPF244-ALU                         | S-frame enclosure Alu 1st. Generation        |
| SPIPF244-BLACK                       | S-frame enclosure Black 1st. Generation      |
| SPSF001-nn                           | Main Assembly S-Frame incl. Lock, (in front) |
| SPXF••05                             | X-frame stand-alone                          |

For latest version please refer to the Product Configuration Sheet



## **Wall mount**

## Angled & Flush (SPM115/SPM116) Installation Guide



SPM115